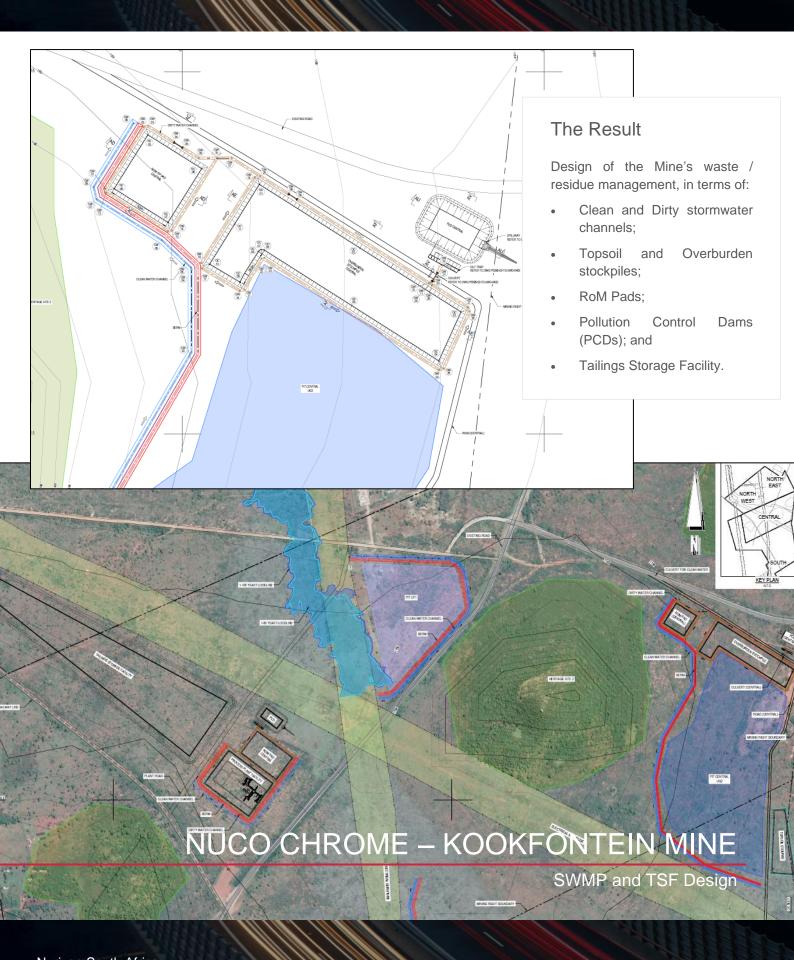

## **Design Services**

The design portion consists mainly of the following (in summary):

- · Geotechnical investigation;
- Stormwater Management Plan (SWMP) and Stormwater Engineering Design;
- Tailings Storage Facility (TSF) design;
- Overburden stockpile design; and
- ROM stockpile and ROM Tip Design.