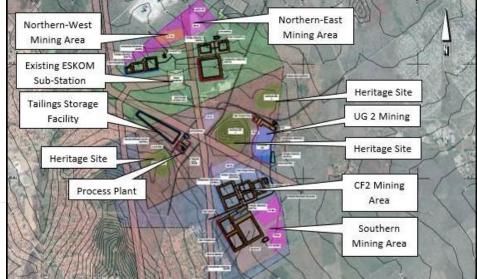

## The Task

Practara appointed Nurizon Consulting Engineers to develop a Stormwater Management Plan for Nuco Chrome's Kookfontein Mine (334ha Mining Right Boundary).

Kookfontein Mine is situated in Rustenburg, North-West Province of South Africa and is approximately 10.7km northwest of Rustenburg, 2.9km east of Phokeng and 10.2km west of Kanana