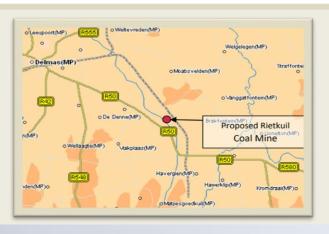

## Location

The Rietkuil Coal project is located within the Delmas magisterial district, Mpumalanga, 8km east of Delmas (75km from Pretoria).

The total surface area of the study is approximately 2 720 ha, on the property Rietkuil IR.